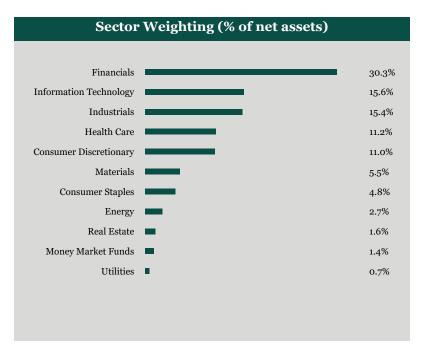

#### What did the Fund invest in?

| Top 10 Holdings (% of net assets)                   |                    |  |
|-----------------------------------------------------|--------------------|--|
| Holding Name                                        | % of Net<br>Assets |  |
| Enova International, Inc.                           | 5.4%               |  |
| Nova Ltd.                                           | 5.2%               |  |
| Piper Sandler Companies                             | 5.0%               |  |
| Federal Agricultural Mortgage Corporation - Class C | 4.1%               |  |
| OFG Bancorp                                         | 3.8%               |  |
| United States Lime & Minerals, Inc.                 | 3.7%               |  |
| Donnelley Financial Solutions, Inc.                 | 3.7%               |  |
| Integer Holdings Corporation                        | 3.0%               |  |
| Merchants Bancorp                                   | 3.0%               |  |
| PC Connection, Inc.                                 | 3.0%               |  |
|                                                     |                    |  |